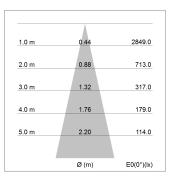

## LIGHT TECHNOLOGY

LED COB
Light colour SpecialMeat
Luminous flux 940 lm
System power 15 W
Luminaire Efficiency 59 lm/W
Reflector Medium
Beam angle 25°