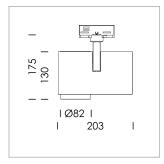

## Ontero ID

Article number: 20630023

## LIGHT TECHNOLOGY

LED COB
Light colour SpecialMeat
Luminous flux 940 lm
System power 15 W
Luminaire Efficiency 59 lm/W
Reflector Medium
Beam angle 25°

## **LUMINAIRE**

Rotation angle 330°
Swivel angle 90°
Weight 1.3 kg
Protection rating . class IP 20 . I
Luminaire colour stratosilver

## **OPTIONAL**

RAL-colours, NCS-colours (powder coating or wet spraying) on inquiry, surface alloys on inquiry, honeycomb louver

Surface-mounted luminaire with LED, rated life of the LED L80/B10 > 50000 h, chromaticity tolerance 2 SDCM (initial), LED hybrid technology, 3D silicone lens to reduce the proportion of scattered light, reflector with circular light distribution pattern, reflector pure aluminium 99,99% in MIRO-Silver®, segmented and faceted, exchangeable reflector unit in high-sheen black plastic, with glass cover, rotation angle 330°, swivel angle 90°, luminaire housing diecast aluminium, powder-coated, stratosilver