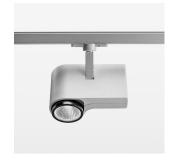

## **OPTIONAL**

RAL-colours, NCS-colours (powder coating or wet spraying) on inquiry, surface alloys on inquiry, honeycomb louver

Surface-mounted luminaire with LED, rated life of the LED L80/B10 > 50000 h, chromaticity tolerance 2 SDCM (initial), LED hybrid technology, 3D silicone lens to reduce the proportion of scattered light, reflector with circular light distribution pattern, reflector pure aluminium 99,99% in MIRO-Silver®, segmented and faceted, exchangeable reflector unit in high-sheen black plastic, with glass cover, rotation angle 330°, swivel angle 90°, luminaire housing diecast aluminium, powder-coated, stratosilver