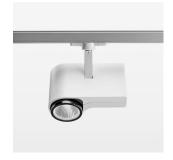

## **OPTIONAL**

RAL-colours, NCS-colours (powder coating or wet spraying) on inquiry, surface alloys on inquiry, honeycomb louver

Surface-mounted luminaire with LED, rated life of the LED L80/B10 > 50000 h, colour rendering index CRI > 90, chromaticity tolerance 2 SDCM (initial), LED hybrid technology, 3D silicone lens to reduce the proportion of scattered light, reflector with circular light distribution pattern, reflector pure aluminium 99,99% in MIRO-Silver®, segmented and faceted, exchangeable reflector unit in high-sheen black plastic, with glass cover, rotation angle 330°, swivel angle 90°, luminaire housing die-cast aluminium, powder-coated, stratowhite

Multiadapter black, inclusive driver unit: 220-240 V~ / 50-60 Hz, max. 34 luminaires per circuit (B16A fuse)

Note: All data are typical values. System features may change with product improvements due to technical advances. Errors excepted.