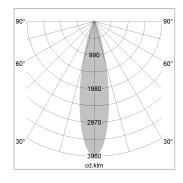

## LIGHT TECHNOLOGY

LED COB
Light colour PearlWhite
Luminous flux 1710 lm
System power 15 W
Luminaire Efficiency 108 lm/W
Reflector Medium
Beam angle 25°