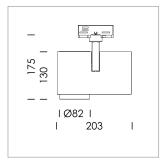

## **LUMINAIRE**

Rotation angle 330°
Swivel angle 90°
Weight 1.3 kg
Protection rating . class IP 20 . I
Luminaire colour stratowhite

## **OPTIONAL**

RAL-colours, NCS-colours (powder coating or wet spraying) on inquiry, surface alloys on inquiry, honeycomb louver

Surface-mounted luminaire with LED, rated life of the LED L80/B10 > 50000 h, colour rendering index CRI > 90, chromaticity tolerance 2 SDCM (initial), LED hybrid technology, 3D silicone lens to reduce the proportion of scattered light, reflector with circular light distribution pattern, reflector pure aluminium 99,99% in MIRO-Silver®, segmented and faceted, exchangeable reflector unit in high-sheen black plastic, with glass cover, rotation angle 330°, swivel angle 90°, luminaire housing die-cast aluminium, powder-coated, stratowhite