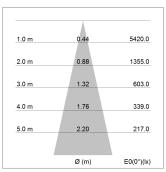

## LIGHT TECHNOLOGY

LED COB
Light colour PearlWhite
Luminous flux 1710 lm
System power 15 W
Luminaire Efficiency 108 lm/W
Reflector Medium
Beam angle 25°