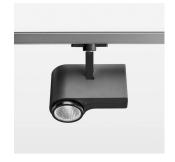

## **LUMINAIRE**

Rotation angle 330°
Swivel angle 90°
Weight 1.3 kg
Protection rating . class IP 20 . I
Luminaire colour stratoblack

## **OPTIONAL**

RAL-colours, NCS-colours (powder coating or wet spraying) on inquiry, surface alloys on inquiry, honeycomb louver

Surface-mounted luminaire with LED, rated life of the LED L80/B10 > 50000 h, chromaticity tolerance 2 SDCM (initial), LED hybrid technology, 3D silicone lens to reduce the proportion of scattered light, reflector with circular light distribution pattern, reflector pure aluminium 99,99% in MIRO-Silver®, segmented and faceted, exchangeable reflector unit in high-sheen black plastic, with glass cover, rotation angle 330°, swivel angle 90°, luminaire housing diecast aluminium, powder-coated, stratoblack