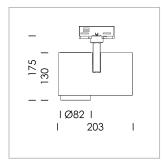

## **LUMINAIRE**

Rotation angle 330°
Swivel angle 90°
Weight 1.3 kg
Protection rating . class IP 20 . I
Luminaire colour stratoblack

## **OPTIONAL**

RAL-colours, NCS-colours (powder coating or wet spraying) on inquiry, surface alloys on inquiry, honeycomb louver

Surface-mounted luminaire with LED, rated life of the LED L80/B10 > 50000 h, chromaticity tolerance 2 SDCM (initial), LED hybrid technology, 3D silicone lens to reduce the proportion of scattered light, reflector with circular light distribution pattern, reflector pure aluminium 99,99% in MIRO-Silver®, segmented and faceted, exchangeable reflector unit in high-sheen black plastic, with glass cover, rotation angle 330°, swivel angle 90°, luminaire housing diecast aluminium, powder-coated, stratoblack