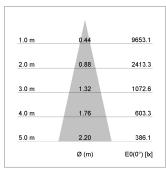

## LIGHT TECHNOLOGY

LED COB
Light colour Fish-Seafood
Luminous flux 2440 lm
System power 41 W
Luminaire Efficiency 59 lm/W
Reflector Medium
Beam angle 25°