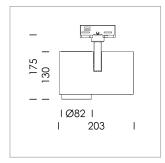

## **LUMINAIRE**

Rotation angle 330°
Swivel angle 90°
Weight 1.3 kg
Protection rating . class IP 20 . I
Luminaire colour stratosilver

## **OPTIONAL**

RAL-colours, NCS-colours (powder coating or wet spraying) on inquiry, surface alloys on inquiry, honeycomb louver

Surface-mounted luminaire with LED, rated life of the LED L80/B10 > 50000 h, colour rendering index CRI > 90, chromaticity tolerance 2 SDCM (initial), LED hybrid technology, 3D silicone lens to reduce the proportion of scattered light, reflector with circular light distribution pattern, reflector pure aluminium 99,99% in MIRO-Silver®, segmented and faceted, exchangeable reflector unit in high-sheen black plastic, with glass cover, rotation angle 330°, swivel angle 90°, luminaire housing die-cast aluminium, powder-coated, stratosilver