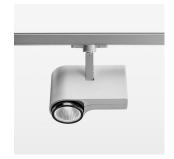

## **OPTIONAL**

RAL-colours, NCS-colours (powder coating or wet spraying) on inquiry, surface alloys on inquiry, honeycomb louver

Surface-mounted luminaire with LED, rated life of the LED L80/B10 > 50000 h, colour rendering index CRI > 90, chromaticity tolerance 2 SDCM (initial), LED hybrid technology, 3D silicone lens to reduce the proportion of scattered light, reflector with circular light distribution pattern, reflector pure aluminium 99,99% in MIRO-Silver®, segmented and faceted, exchangeable reflector unit in high-sheen black plastic, with glass cover, rotation angle 330°, swivel angle 90°, luminaire housing die-cast aluminium, powder-coated, stratosilver