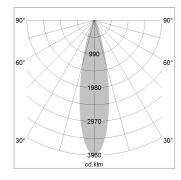

## LIGHT TECHNOLOGY

LED COB
Light colour PearlWhite
Luminous flux 3730 lm
System power 41 W
Luminaire Efficiency 91 lm/W
Reflector Medium
Beam angle 25°