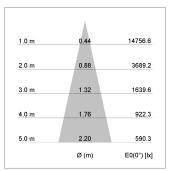

## LIGHT TECHNOLOGY

LED COB
Light colour PearlWhite
Luminous flux 3730 lm
System power 41 W
Luminaire Efficiency 91 lm/W
Reflector Medium
Beam angle 25°