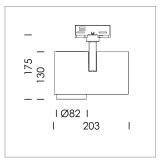

## **LUMINAIRE**

Rotation angle 330°
Swivel angle 90°
Weight 1.3 kg
Protection rating . class IP 20 . I
Luminaire colour stratosilver

## **OPTIONAL**

RAL-colours, NCS-colours (powder coating or wet spraying) on inquiry, surface alloys on inquiry, honeycomb louver

Surface-mounted luminaire with LED, rated life of the LED L80/B10 > 50000 h, chromaticity tolerance 2 SDCM (initial), LED hybrid technology, 3D silicone lens to reduce the proportion of scattered light, reflector with circular light distribution pattern, reflector pure aluminium 99,99% in MIRO-Silver®, segmented and faceted, exchangeable reflector unit in high-sheen black plastic, with glass cover, rotation angle 330°, swivel angle 90°, luminaire housing diecast aluminium, powder-coated, stratosilver