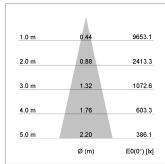

## LIGHT TECHNOLOGY

LED COB
Light colour Fish-Seafood
Luminous flux 2440 lm
System power 41 W
Luminaire Efficiency 59 lm/W
Reflector Medium
Beam angle 25°