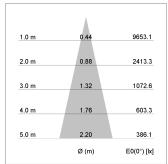

## LIGHT TECHNOLOGY

LED COB
Light colour Fish-Seafood
Luminous flux 2440 lm
System power 41 W
Luminaire Efficiency 59 lm/W
Reflector Medium
Beam angle 25°