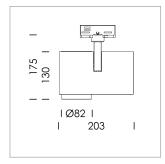

## **LUMINAIRE**

Rotation angle 330°
Swivel angle 90°
Weight 1.3 kg
Protection rating . class IP 20 . I
Luminaire colour stratowhite

## **OPTIONAL**

RAL-colours, NCS-colours (powder coating or wet spraying) on inquiry, surface alloys on inquiry, honeycomb louver

Surface-mounted luminaire with LED, rated life of the LED L80/B10 > 50000 h, chromaticity tolerance 2 SDCM (initial), LED hybrid technology, 3D silicone lens to reduce the proportion of scattered light, reflector with circular light distribution pattern, reflector pure aluminium 99,99% in MIRO-Silver®, segmented and faceted, exchangeable reflector unit in high-sheen black plastic, with glass cover, rotation angle 330°, swivel angle 90°, luminaire housing diecast aluminium, powder-coated, stratowhite