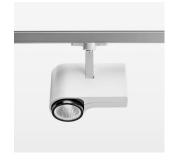

## Ontero ID

Article number: 20630104

## **LUMINAIRE**

Rotation angle 330°
Swivel angle 90°
Weight 1.3 kg
Protection rating . class IP 20 . I
Luminaire colour stratowhite

## **OPTIONAL**

RAL-colours, NCS-colours (powder coating or wet spraying) on inquiry, surface alloys on inquiry, honeycomb louver

Surface-mounted luminaire with LED, rated life of the LED L80/B10 > 50000 h, chromaticity tolerance 2 SDCM (initial), LED hybrid technology, 3D silicone lens to reduce the proportion of scattered light, reflector with circular light distribution pattern, reflector pure aluminium 99,99% in MIRO-Silver®, segmented and faceted, exchangeable reflector unit in high-sheen black plastic, with glass cover, rotation angle 330°, swivel angle 90°, luminaire housing diecast aluminium, powder-coated, stratowhite