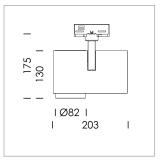

## **LUMINAIRE**

Rotation angle 330°
Swivel angle 90°
Weight 1.3 kg
Protection rating . class IP 20 . I
Luminaire colour stratosilver

## **OPTIONAL**

RAL-colours, NCS-colours (powder coating or wet spraying) on inquiry, surface alloys on inquiry, honeycomb louver

Surface-mounted luminaire with LED, rated life of the LED L80/B10 > 50000 h, colour rendering index CRI > 90, chromaticity tolerance 2 SDCM (initial), reflector with circular light distribution pattern, reflector pure aluminium 99,99% in MIRO-Silver®, segmented and faceted, exchangeable reflector unit in high-sheen black plastic, with glass cover, rotation angle 330°, swivel angle 90°, luminaire housing die-cast aluminium, powder-coated, stratosilver