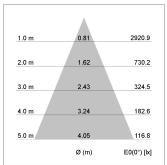

## LIGHT TECHNOLOGY

LED COB
Light colour 927
Luminous flux 1660 lm
System power 15 W
Luminaire Efficiency 105 lm/W
Reflector Flood
Beam angle 44°