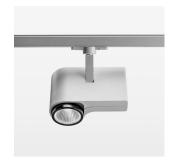

## **LUMINAIRE**

Rotation angle 330°
Swivel angle 90°
Weight 1.3 kg
Protection rating . class IP 20 . I
Luminaire colour stratosilver

## **OPTIONAL**

RAL-colours, NCS-colours (powder coating or wet spraying) on inquiry, surface alloys on inquiry, honeycomb louver

Surface-mounted luminaire with LED, rated life of the LED L80/B10 > 50000 h, colour rendering index CRI > 90, chromaticity tolerance 2 SDCM (initial), reflector with circular light distribution pattern, reflector pure aluminium 99,99% in MIRO-Silver®, segmented and faceted, exchangeable reflector unit in high-sheen black plastic, with glass cover, rotation angle 330°, swivel angle 90°, luminaire housing die-cast aluminium, powder-coated, stratosilver

Multiadapter black, inclusive driver unit: 220-240 V~ / 50-60 Hz, max. 34 luminaires per circuit (B16A fuse)

Note: All data are typical values. System features may change with product improvements due to technical advances. Errors excepted.