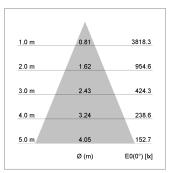

## LIGHT TECHNOLOGY

LED COB
Light colour 835
Luminous flux 2170 lm
System power 15 W
Luminaire Efficiency 137 lm/W
Reflector Flood
Beam angle 44°