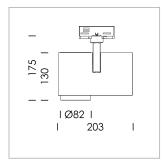

## **LUMINAIRE**

Rotation angle 330°
Swivel angle 90°
Weight 1.3 kg
Protection rating . class IP 20 . I
Luminaire colour stratowhite

## **OPTIONAL**

RAL-colours, NCS-colours (powder coating or wet spraying) on inquiry, surface alloys on inquiry, honeycomb louver

Surface-mounted luminaire with LED, rated life of the LED L80/B10 > 50000 h, colour rendering index CRI > 80, chromaticity tolerance 2 SDCM (initial), reflector with circular light distribution pattern, reflector pure aluminium 99,99% in MIRO-Silver®, segmented and faceted, exchangeable reflector unit in high-sheen black plastic, with glass cover, rotation angle 330°, swivel angle 90°, luminaire housing die-cast aluminium, powder-coated, stratowhite