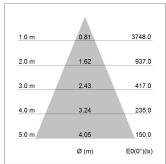

## LIGHT TECHNOLOGY

LED COB
Light colour 840
Luminous flux 2220 lm
System power 15 W
Luminaire Efficiency 140 lm/W
Reflector Flood
Beam angle 44°