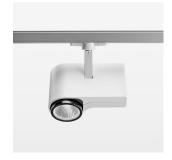

## **OPTIONAL**

RAL-colours, NCS-colours (powder coating or wet spraying) on inquiry, surface alloys on inquiry, honeycomb louver

Surface-mounted luminaire with LED, rated life of the LED L80/B10 > 50000 h, colour rendering index CRI > 80, chromaticity tolerance 2 SDCM (initial), reflector with circular light distribution pattern, reflector pure aluminium 99,99% in MIRO-Silver®, segmented and faceted, exchangeable reflector unit in high-sheen black plastic, with glass cover, rotation angle 330°, swivel angle 90°, luminaire housing die-cast aluminium, powder-coated, stratowhite

Multiadapter black, inclusive driver unit: 220-240 V~ / 50-60 Hz, max. 34 luminaires per circuit (B16A fuse)

Note: All data are typical values. System features may change with product improvements due to technical advances. Errors excepted.