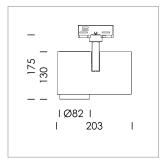

## **LUMINAIRE**

Rotation angle 330°
Swivel angle 90°
Weight 1.3 kg
Protection rating . class IP 20 . I
Luminaire colour stratowhite

## **OPTIONAL**

RAL-colours, NCS-colours (powder coating or wet spraying) on inquiry, surface alloys on inquiry, honeycomb louver

Surface-mounted luminaire with LED, rated life of the LED L80/B10 > 50000 h, colour rendering index CRI > 80, chromaticity tolerance 2 SDCM (initial), reflector with circular light distribution pattern, reflector pure aluminium 99,99% in MIRO-Silver®, segmented and faceted, exchangeable reflector unit in high-sheen black plastic, with glass cover, rotation angle 330°, swivel angle 90°, luminaire housing die-cast aluminium, powder-coated, stratowhite