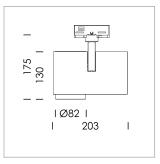

## **LUMINAIRE**

Rotation angle 330°
Swivel angle 90°
Weight 1.3 kg
Protection rating . class IP 20 . I
Luminaire colour stratowhite

## **OPTIONAL**

RAL-colours, NCS-colours (powder coating or wet spraying) on inquiry, surface alloys on inquiry, honeycomb louver

Surface-mounted luminaire with LED, rated life of the LED L80/B10 > 50000 h, colour rendering index CRI > 96, chromaticity tolerance 2 SDCM (initial), reflector with circular light distribution pattern, reflector pure aluminium 99,99% in MIRO-Silver®, segmented and faceted, exchangeable reflector unit in high-sheen black plastic, with glass cover, rotation angle 330°, swivel angle 90°, luminaire housing die-cast aluminium, powder-coated, stratowhite