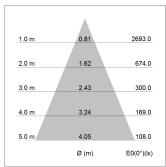

## LIGHT TECHNOLOGY

LED COB
Light colour BeColor
Luminous flux 1530 lm
System power 15 W
Luminaire Efficiency 102 lm/W
Reflector Flood
Beam angle 44°