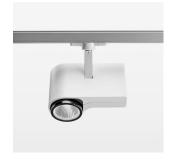

## **OPTIONAL**

RAL-colours, NCS-colours (powder coating or wet spraying) on inquiry, surface alloys on inquiry, honeycomb louver

Surface-mounted luminaire with LED, rated life of the LED L80/B10 > 50000 h, colour rendering index CRI > 96, chromaticity tolerance 2 SDCM (initial), reflector with circular light distribution pattern, reflector pure aluminium 99,99% in MIRO-Silver®, segmented and faceted, exchangeable reflector unit in high-sheen black plastic, with glass cover, rotation angle 330°, swivel angle 90°, luminaire housing die-cast aluminium, powder-coated, stratowhite