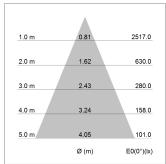

## LIGHT TECHNOLOGY

LED COB
Light colour BeCool
Luminous flux 1430 lm
System power 15 W
Luminaire Efficiency 95 lm/W
Reflector Flood
Beam angle 44°