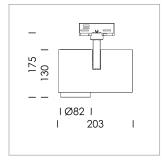

## **LUMINAIRE**

Rotation angle 330°
Swivel angle 90°
Weight 1.3 kg
Protection rating . class IP 20 . I
Luminaire colour stratowhite

## **OPTIONAL**

RAL-colours, NCS-colours (powder coating or wet spraying) on inquiry, surface alloys on inquiry, honeycomb louver

Surface-mounted luminaire with LED, rated life of the LED L80/B10 > 50000 h, colour rendering index CRI > 96, chromaticity tolerance 3 SDCM (initial), reflector with circular light distribution pattern, reflector pure aluminium 99,99% in MIRO-Silver®, segmented and faceted, exchangeable reflector unit in high-sheen black plastic, with glass cover, rotation angle 330°, swivel angle 90°, luminaire housing die-cast aluminium, powder-coated, stratowhite