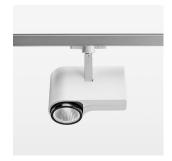

## **LUMINAIRE**

Rotation angle 330°
Swivel angle 90°
Weight 1.3 kg
Protection rating . class IP 20 . I
Luminaire colour stratowhite

## **OPTIONAL**

RAL-colours, NCS-colours (powder coating or wet spraying) on inquiry, surface alloys on inquiry, honeycomb louver

Surface-mounted luminaire with LED, rated life of the LED L80/B10 > 50000 h, colour rendering index CRI > 90, chromaticity tolerance 2 SDCM (initial), reflector with circular light distribution pattern, reflector pure aluminium 99,99% in MIRO-Silver®, segmented and faceted, exchangeable reflector unit in high-sheen black plastic, with glass cover, rotation angle 330°, swivel angle 90°, luminaire housing die-cast aluminium, powder-coated, stratowhite