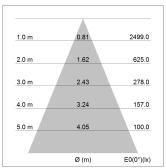

## LIGHT TECHNOLOGY

LED COB
Light colour PearlWhite
Luminous flux 1770 lm
System power 15 W
Luminaire Efficiency 112 lm/W
Reflector Flood
Beam angle 44°