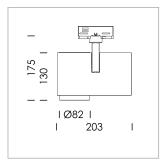

## **LUMINAIRE**

Rotation angle 330°
Swivel angle 90°
Weight 1.3 kg
Protection rating . class IP 20 . I
Luminaire colour stratowhite

## **OPTIONAL**

RAL-colours, NCS-colours (powder coating or wet spraying) on inquiry, surface alloys on inquiry, honeycomb louver

Surface-mounted luminaire with LED, rated life of the LED L80/B10 > 50000 h, colour rendering index CRI > 90, chromaticity tolerance 2 SDCM (initial), reflector with circular light distribution pattern, reflector pure aluminium 99,99% in MIRO-Silver®, segmented and faceted, exchangeable reflector unit in high-sheen black plastic, with glass cover, rotation angle 330°, swivel angle 90°, luminaire housing die-cast aluminium, powder-coated, stratowhite