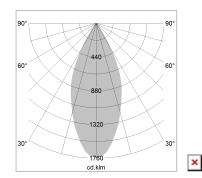

## LIGHT TECHNOLOGY

LED COB
Light colour Sun
Luminous flux 1120 lm
System power 15 W
Luminaire Efficiency 75 lm/W
Reflector Flood
Beam angle 44°