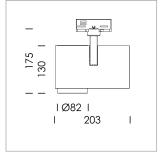

## **LUMINAIRE**

Rotation angle 330°
Swivel angle 90°
Weight 1.3 kg
Protection rating . class IP 20 . I
Luminaire colour stratowhite

## **OPTIONAL**

RAL-colours, NCS-colours (powder coating or wet spraying) on inquiry, surface alloys on inquiry, honeycomb louver

Surface-mounted luminaire with LED, rated life of the LED L80/B10 > 50000 h, chromaticity tolerance 3 SDCM (initial), reflector with circular light distribution pattern, reflector pure aluminium 99,99% in MIRO-Silver®, segmented and faceted, exchangeable reflector unit in high-sheen black plastic, with glass cover, rotation angle 330°, swivel angle 90°, luminaire housing diecast aluminium, powder-coated, stratowhite