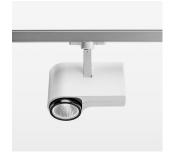

## **OPTIONAL**

RAL-colours, NCS-colours (powder coating or wet spraying) on inquiry, surface alloys on inquiry, honeycomb louver

Surface-mounted luminaire with LED, rated life of the LED L80/B10 > 50000 h, chromaticity tolerance 3 SDCM (initial), reflector with circular light distribution pattern, reflector pure aluminium 99,99% in MIRO-Silver®, segmented and faceted, exchangeable reflector unit in high-sheen black plastic, with glass cover, rotation angle 330°, swivel angle 90°, luminaire housing diecast aluminium, powder-coated, stratowhite