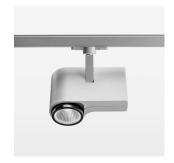

## **OPTIONAL**

RAL-colours, NCS-colours (powder coating or wet spraying) on inquiry, surface alloys on inquiry, honeycomb louver

Surface-mounted luminaire with LED, rated life of the LED L80/B10 > 50000 h, colour rendering index CRI > 80, chromaticity tolerance 2 SDCM (initial), reflector with circular light distribution pattern, reflector pure aluminium 99,99% in MIRO-Silver®, segmented and faceted, exchangeable reflector unit in high-sheen black plastic, with glass cover, rotation angle 330°, swivel angle 90°, luminaire housing die-cast aluminium, powder-coated, stratosilver

Multiadapter black, inclusive driver unit: 220-240 V~ / 50-60 Hz, max. 34 luminaires per circuit (B16A fuse)

Note: All data are typical values. System features may change with product improvements due to technical advances. Errors excepted.