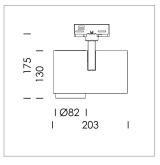

## **LUMINAIRE**

Rotation angle 330°
Swivel angle 90°
Weight 1.3 kg
Protection rating . class IP 20 . I
Luminaire colour stratosilver

## **OPTIONAL**

RAL-colours, NCS-colours (powder coating or wet spraying) on inquiry, surface alloys on inquiry, honeycomb louver

Surface-mounted luminaire with LED, rated life of the LED L80/B10 > 50000 h, colour rendering index CRI > 80, chromaticity tolerance 2 SDCM (initial), reflector with circular light distribution pattern, reflector pure aluminium 99,99% in MIRO-Silver®, segmented and faceted, exchangeable reflector unit in high-sheen black plastic, with glass cover, rotation angle 330°, swivel angle 90°, luminaire housing die-cast aluminium, powder-coated, stratosilver