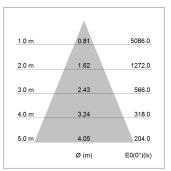

## LIGHT TECHNOLOGY

LED COB
Light colour 830
Luminous flux 3040 lm
System power 23 W
Luminaire Efficiency 130 lm/W
Reflector Flood
Beam angle 44°