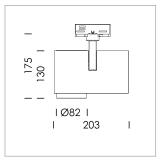

## **LUMINAIRE**

Rotation angle 330°
Swivel angle 90°
Weight 1.3 kg
Protection rating . class IP 20 . I
Luminaire colour stratowhite

## **OPTIONAL**

RAL-colours, NCS-colours (powder coating or wet spraying) on inquiry, surface alloys on inquiry, honeycomb louver

Surface-mounted luminaire with LED, rated life of the LED L80/B10 > 50000 h, colour rendering index CRI > 80, chromaticity tolerance 2 SDCM (initial), reflector with circular light distribution pattern, reflector pure aluminium 99,99% in MIRO-Silver®, segmented and faceted, exchangeable reflector unit in high-sheen black plastic, with glass cover, rotation angle 330°, swivel angle 90°, luminaire housing die-cast aluminium, powder-coated, stratowhite