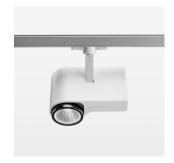

## **LUMINAIRE**

Rotation angle 330°
Swivel angle 90°
Weight 1.3 kg
Protection rating . class IP 20 . I
Luminaire colour stratowhite

## **OPTIONAL**

RAL-colours, NCS-colours (powder coating or wet spraying) on inquiry, surface alloys on inquiry, honeycomb louver

Surface-mounted luminaire with LED, rated life of the LED L80/B10 > 50000 h, colour rendering index CRI > 80, chromaticity tolerance 2 SDCM (initial), reflector with circular light distribution pattern, reflector pure aluminium 99,99% in MIRO-Silver®, segmented and faceted, exchangeable reflector unit in high-sheen black plastic, with glass cover, rotation angle 330°, swivel angle 90°, luminaire housing die-cast aluminium, powder-coated, stratowhite