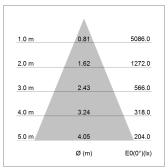

## LIGHT TECHNOLOGY

LED COB
Light colour 830
Luminous flux 3040 lm
System power 23 W
Luminaire Efficiency 130 lm/W
Reflector Flood
Beam angle 44°