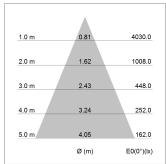

## LIGHT TECHNOLOGY

LED COB
Light colour PearlWhite
Luminous flux 2510 lm
System power 23 W
Luminaire Efficiency 107 lm/W
Reflector Flood
Beam angle 44°