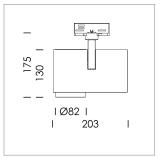

## **LUMINAIRE**

Rotation angle 330°
Swivel angle 90°
Weight 1.3 kg
Protection rating . class IP 20 . I
Luminaire colour stratowhite

## **OPTIONAL**

RAL-colours, NCS-colours (powder coating or wet spraying) on inquiry, surface alloys on inquiry, honeycomb louver

Surface-mounted luminaire with LED, rated life of the LED L80/B10 > 50000 h, colour rendering index CRI > 90, chromaticity tolerance 2 SDCM (initial), reflector with circular light distribution pattern, reflector pure aluminium 99,99% in MIRO-Silver®, segmented and faceted, exchangeable reflector unit in high-sheen black plastic, with glass cover, rotation angle 330°, swivel angle 90°, luminaire housing die-cast aluminium, powder-coated, stratowhite