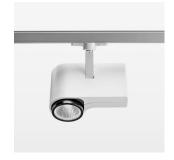

## **LUMINAIRE**

Rotation angle 330°
Swivel angle 90°
Weight 1.3 kg
Protection rating . class IP 20 . I
Luminaire colour stratowhite

## **OPTIONAL**

RAL-colours, NCS-colours (powder coating or wet spraying) on inquiry, surface alloys on inquiry, honeycomb louver

Surface-mounted luminaire with LED, rated life of the LED L80/B10 > 50000 h, colour rendering index CRI > 90, chromaticity tolerance 2 SDCM (initial), reflector with circular light distribution pattern, reflector pure aluminium 99,99% in MIRO-Silver®, segmented and faceted, exchangeable reflector unit in high-sheen black plastic, with glass cover, rotation angle 330°, swivel angle 90°, luminaire housing die-cast aluminium, powder-coated, stratowhite