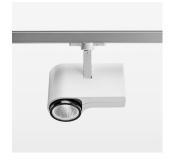

## **OPTIONAL**

RAL-colours, NCS-colours (powder coating or wet spraying) on inquiry, surface alloys on inquiry, honeycomb louver

Surface-mounted luminaire with LED, rated life of the LED L80/B10 > 50000 h, chromaticity tolerance 2 SDCM (initial), reflector with circular light distribution pattern, reflector pure aluminium 99,99% in MIRO-Silver®, segmented and faceted, exchangeable reflector unit in high-sheen black plastic, with glass cover, rotation angle 330°, swivel angle 90°, luminaire housing diecast aluminium, powder-coated, stratowhite