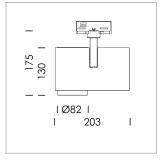

## **LUMINAIRE**

Rotation angle 330°
Swivel angle 90°
Weight 1.3 kg
Protection rating . class IP 20 . I
Luminaire colour stratowhite

## **OPTIONAL**

RAL-colours, NCS-colours (powder coating or wet spraying) on inquiry, surface alloys on inquiry, honeycomb louver

Surface-mounted luminaire with LED, rated life of the LED L80/B10 > 50000 h, chromaticity tolerance 2 SDCM (initial), reflector with circular light distribution pattern, reflector pure aluminium 99,99% in MIRO-Silver®, segmented and faceted, exchangeable reflector unit in high-sheen black plastic, with glass cover, rotation angle 330°, swivel angle 90°, luminaire housing diecast aluminium, powder-coated, stratowhite