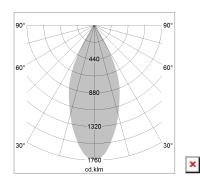

## LIGHT TECHNOLOGY

LED COB
Light colour Fish-Seafood
Luminous flux 1630 lm
System power 23 W
Luminaire Efficiency 70 lm/W
Reflector Flood
Beam angle 44°