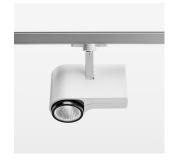

## **LUMINAIRE**

Rotation angle 330°
Swivel angle 90°
Weight 1.3 kg
Protection rating . class IP 20 . I
Luminaire colour stratowhite

## **OPTIONAL**

RAL-colours, NCS-colours (powder coating or wet spraying) on inquiry, surface alloys on inquiry, honeycomb louver

Surface-mounted luminaire with LED, rated life of the LED L80/B10 > 50000 h, chromaticity tolerance 2 SDCM (initial), reflector with circular light distribution pattern, reflector pure aluminium 99,99% in MIRO-Silver®, segmented and faceted, exchangeable reflector unit in high-sheen black plastic, with glass cover, rotation angle 330°, swivel angle 90°, luminaire housing diecast aluminium, powder-coated, stratowhite