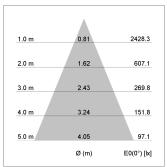

## LIGHT TECHNOLOGY

LED COB
Light colour SpecialMeat
Luminous flux 1380 lm
System power 23 W
Luminaire Efficiency 59 lm/W
Reflector Flood
Beam angle 44°