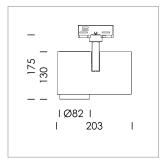

## **LUMINAIRE**

Rotation angle 330°
Swivel angle 90°
Weight 1.3 kg
Protection rating . class IP 20 . I
Luminaire colour stratowhite

## **OPTIONAL**

RAL-colours, NCS-colours (powder coating or wet spraying) on inquiry, surface alloys on inquiry, honeycomb louver

Surface-mounted luminaire with LED, rated life of the LED L80/B10 > 50000 h, chromaticity tolerance 2 SDCM (initial), reflector with circular light distribution pattern, reflector pure aluminium 99,99% in MIRO-Silver®, segmented and faceted, exchangeable reflector unit in high-sheen black plastic, with glass cover, rotation angle 330°, swivel angle 90°, luminaire housing diecast aluminium, powder-coated, stratowhite