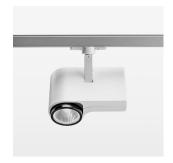

## **OPTIONAL**

RAL-colours, NCS-colours (powder coating or wet spraying) on inquiry, surface alloys on inquiry, honeycomb louver

Surface-mounted luminaire with LED, rated life of the LED L80/B10 > 50000 h, chromaticity tolerance 3 SDCM (initial), reflector with circular light distribution pattern, reflector pure aluminium 99,99% in MIRO-Silver®, segmented and faceted, exchangeable reflector unit in high-sheen black plastic, with glass cover, rotation angle 330°, swivel angle 90°, luminaire housing diecast aluminium, powder-coated, stratowhite