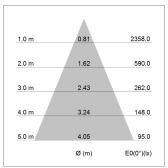

## LIGHT TECHNOLOGY

LED COB
Light colour Sun
Luminous flux 1590 lm
System power 23 W
Luminaire Efficiency 69 lm/W
Reflector Flood
Beam angle 44°