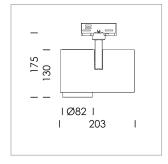

## **LUMINAIRE**

Rotation angle 330°
Swivel angle 90°
Weight 1.3 kg
Protection rating . class IP 20 . I
Luminaire colour stratowhite

## **OPTIONAL**

RAL-colours, NCS-colours (powder coating or wet spraying) on inquiry, surface alloys on inquiry, honeycomb louver

Surface-mounted luminaire with LED, rated life of the LED L80/B10 > 50000 h, chromaticity tolerance 3 SDCM (initial), reflector with circular light distribution pattern, reflector pure aluminium 99,99% in MIRO-Silver®, segmented and faceted, exchangeable reflector unit in high-sheen black plastic, with glass cover, rotation angle 330°, swivel angle 90°, luminaire housing diecast aluminium, powder-coated, stratowhite