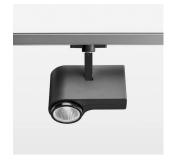

## **LUMINAIRE**

Rotation angle 330°
Swivel angle 90°
Weight 1.3 kg
Protection rating . class IP 20 . I
Luminaire colour stratoblack

## **OPTIONAL**

RAL-colours, NCS-colours (powder coating or wet spraying) on inquiry, surface alloys on inquiry, honeycomb louver

Surface-mounted luminaire with LED, rated life of the LED L80/B10 > 50000 h, chromaticity tolerance 2 SDCM (initial), reflector with circular light distribution pattern, reflector pure aluminium 99,99% in MIRO-Silver®, segmented and faceted, exchangeable reflector unit in high-sheen black plastic, with glass cover, rotation angle 330°, swivel angle 90°, luminaire housing diecast aluminium, powder-coated, stratoblack