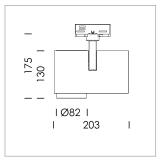

## **LUMINAIRE**

Rotation angle 330°
Swivel angle 90°
Weight 1.3 kg
Protection rating . class IP 20 . I
Luminaire colour stratoblack

## **OPTIONAL**

RAL-colours, NCS-colours (powder coating or wet spraying) on inquiry, surface alloys on inquiry, honeycomb louver

Surface-mounted luminaire with LED, rated life of the LED L80/B10 > 50000 h, chromaticity tolerance 2 SDCM (initial), reflector with circular light distribution pattern, reflector pure aluminium 99,99% in MIRO-Silver®, segmented and faceted, exchangeable reflector unit in high-sheen black plastic, with glass cover, rotation angle 330°, swivel angle 90°, luminaire housing diecast aluminium, powder-coated, stratoblack