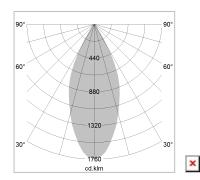

## LIGHT TECHNOLOGY

LED COB
Light colour Fish-Seafood
Luminous flux 2530 lm
System power 41 W
Luminaire Efficiency 62 lm/W
Reflector Flood
Beam angle 44°