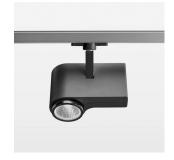

## **OPTIONAL**

RAL-colours, NCS-colours (powder coating or wet spraying) on inquiry, surface alloys on inquiry, honeycomb louver

Surface-mounted luminaire with LED, rated life of the LED L80/B10 > 50000 h, chromaticity tolerance 3 SDCM (initial), reflector with circular light distribution pattern, reflector pure aluminium 99,99% in MIRO-Silver®, segmented and faceted, exchangeable reflector unit in high-sheen black plastic, with glass cover, rotation angle 330°, swivel angle 90°, luminaire housing diecast aluminium, powder-coated, stratoblack