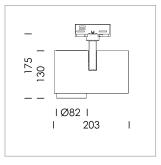

## **LUMINAIRE**

Rotation angle 330°
Swivel angle 90°
Weight 1.3 kg
Protection rating . class IP 20 . I
Luminaire colour stratoblack

## **OPTIONAL**

RAL-colours, NCS-colours (powder coating or wet spraying) on inquiry, surface alloys on inquiry, honeycomb louver

Surface-mounted luminaire with LED, rated life of the LED L80/B10 > 50000 h, chromaticity tolerance 3 SDCM (initial), reflector with circular light distribution pattern, reflector pure aluminium 99,99% in MIRO-Silver®, segmented and faceted, exchangeable reflector unit in high-sheen black plastic, with glass cover, rotation angle 330°, swivel angle 90°, luminaire housing diecast aluminium, powder-coated, stratoblack