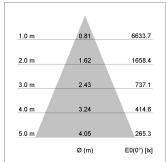

## LIGHT TECHNOLOGY

LED COB
Light colour GoldenBread
Luminous flux 3770 lm
System power 41 W
Luminaire Efficiency 92 lm/W
Reflector Flood
Beam angle 44°