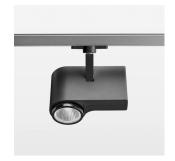

## **LUMINAIRE**

Rotation angle 330°
Swivel angle 90°
Weight 1.3 kg
Protection rating . class IP 20 . I
Luminaire colour stratoblack

## **OPTIONAL**

RAL-colours, NCS-colours (powder coating or wet spraying) on inquiry, surface alloys on inquiry, honeycomb louver

Surface-mounted luminaire with LED, rated life of the LED L80/B10 > 50000 h, chromaticity tolerance 2 SDCM (initial), reflector with circular light distribution pattern, reflector pure aluminium 99,99% in MIRO-Silver®, segmented and faceted, exchangeable reflector unit in high-sheen black plastic, with glass cover, rotation angle 330°, swivel angle 90°, luminaire housing diecast aluminium, powder-coated, stratoblack