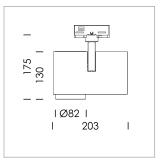

## **LUMINAIRE**

Rotation angle 330°
Swivel angle 90°
Weight 1.3 kg
Protection rating . class IP 20 . I
Luminaire colour stratoblack

## **OPTIONAL**

RAL-colours, NCS-colours (powder coating or wet spraying) on inquiry, surface alloys on inquiry, honeycomb louver

Surface-mounted luminaire with LED, rated life of the LED L80/B10 > 50000 h, chromaticity tolerance 2 SDCM (initial), reflector with circular light distribution pattern, reflector pure aluminium 99,99% in MIRO-Silver®, segmented and faceted, exchangeable reflector unit in high-sheen black plastic, with glass cover, rotation angle 330°, swivel angle 90°, luminaire housing diecast aluminium, powder-coated, stratoblack