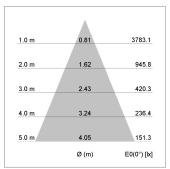

## LIGHT TECHNOLOGY

LED COB
Light colour SpecialMeat
Luminous flux 2150 lm
System power 41 W
Luminaire Efficiency 52 lm/W
Reflector Flood
Beam angle 44°