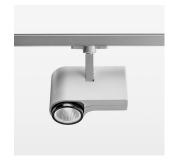

## **LUMINAIRE**

Rotation angle 330°
Swivel angle 90°
Weight 1.3 kg
Protection rating . class IP 20 . I
Luminaire colour stratosilver

## **OPTIONAL**

RAL-colours, NCS-colours (powder coating or wet spraying) on inquiry, surface alloys on inquiry, honeycomb louver

Surface-mounted luminaire with LED, rated life of the LED L80/B10 > 50000 h, chromaticity tolerance 2 SDCM (initial), reflector with circular light distribution pattern, reflector pure aluminium 99,99% in MIRO-Silver®, segmented and faceted, exchangeable reflector unit in high-sheen black plastic, with glass cover, rotation angle 330°, swivel angle 90°, luminaire housing diecast aluminium, powder-coated, stratosilver