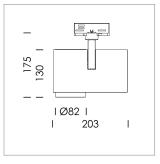

## **LUMINAIRE**

Rotation angle 330°
Swivel angle 90°
Weight 1.3 kg
Protection rating . class IP 20 . I
Luminaire colour stratosilver

## **OPTIONAL**

RAL-colours, NCS-colours (powder coating or wet spraying) on inquiry, surface alloys on inquiry, honeycomb louver

Surface-mounted luminaire with LED, rated life of the LED L80/B10 > 50000 h, chromaticity tolerance 2 SDCM (initial), reflector with circular light distribution pattern, reflector pure aluminium 99,99% in MIRO-Silver®, segmented and faceted, exchangeable reflector unit in high-sheen black plastic, with glass cover, rotation angle 330°, swivel angle 90°, luminaire housing diecast aluminium, powder-coated, stratosilver