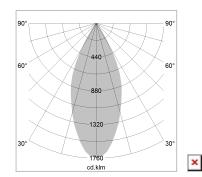

## LIGHT TECHNOLOGY

LED COB
Light colour Fish-Seafood
Luminous flux 2530 lm
System power 41 W
Luminaire Efficiency 62 lm/W
Reflector Flood
Beam angle 44°