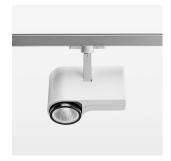

## **LUMINAIRE**

Rotation angle 330°
Swivel angle 90°
Weight 1.3 kg
Protection rating . class IP 20 . I
Luminaire colour stratowhite

## **OPTIONAL**

RAL-colours, NCS-colours (powder coating or wet spraying) on inquiry, surface alloys on inquiry, honeycomb louver

Surface-mounted luminaire with LED, rated life of the LED L80/B10 > 50000 h, colour rendering index CRI > 96, chromaticity tolerance 2 SDCM (initial), reflector with circular light distribution pattern, reflector pure aluminium 99,99% in MIRO-Silver®, segmented and faceted, exchangeable reflector unit in high-sheen black plastic, with glass cover, rotation angle 330°, swivel angle 90°, luminaire housing die-cast aluminium, powder-coated, stratowhite