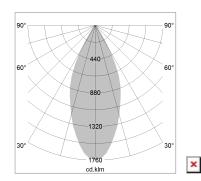

## LIGHT TECHNOLOGY

LED COB
Light colour BeColor
Luminous flux 3350 lm
System power 41 W
Luminaire Efficiency 80 lm/W
Reflector Flood
Beam angle 44°