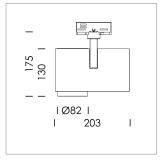

## **LUMINAIRE**

Rotation angle 330°
Swivel angle 90°
Weight 1.3 kg
Protection rating . class IP 20 . I
Luminaire colour stratowhite

## **OPTIONAL**

RAL-colours, NCS-colours (powder coating or wet spraying) on inquiry, surface alloys on inquiry, honeycomb louver

Surface-mounted luminaire with LED, rated life of the LED L80/B10 > 50000 h, colour rendering index CRI > 96, chromaticity tolerance 2 SDCM (initial), reflector with circular light distribution pattern, reflector pure aluminium 99,99% in MIRO-Silver®, segmented and faceted, exchangeable reflector unit in high-sheen black plastic, with glass cover, rotation angle 330°, swivel angle 90°, luminaire housing die-cast aluminium, powder-coated, stratowhite