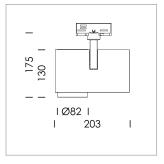

## **LUMINAIRE**

Rotation angle 330°
Swivel angle 90°
Weight 1.3 kg
Protection rating . class IP 20 . I
Luminaire colour stratowhite

## **OPTIONAL**

RAL-colours, NCS-colours (powder coating or wet spraying) on inquiry, surface alloys on inquiry, honeycomb louver

Surface-mounted luminaire with LED, rated life of the LED L80/B10 > 50000 h, colour rendering index CRI > 96, chromaticity tolerance 3 SDCM (initial), reflector with circular light distribution pattern, reflector pure aluminium 99,99% in MIRO-Silver®, segmented and faceted, exchangeable reflector unit in high-sheen black plastic, with glass cover, rotation angle 330°, swivel angle 90°, luminaire housing die-cast aluminium, powder-coated, stratowhite