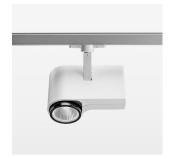

## **LUMINAIRE**

Rotation angle 330°
Swivel angle 90°
Weight 1.3 kg
Protection rating . class IP 20 . I
Luminaire colour stratowhite

## **OPTIONAL**

RAL-colours, NCS-colours (powder coating or wet spraying) on inquiry, surface alloys on inquiry, honeycomb louver

Surface-mounted luminaire with LED, rated life of the LED L80/B10 > 50000 h, colour rendering index CRI > 96, chromaticity tolerance 3 SDCM (initial), reflector with circular light distribution pattern, reflector pure aluminium 99,99% in MIRO-Silver®, segmented and faceted, exchangeable reflector unit in high-sheen black plastic, with glass cover, rotation angle 330°, swivel angle 90°, luminaire housing die-cast aluminium, powder-coated, stratowhite