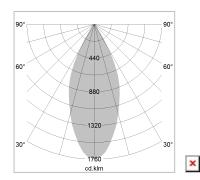

## LIGHT TECHNOLOGY

LED COB
Light colour BeCool
Luminous flux 3440 lm
System power 41 W
Luminaire Efficiency 82 lm/W
Reflector Flood
Beam angle 44°