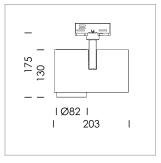

## **LUMINAIRE**

Rotation angle 330°
Swivel angle 90°
Weight 1.3 kg
Protection rating . class IP 20 . I
Luminaire colour stratosilver

## **OPTIONAL**

RAL-colours, NCS-colours (powder coating or wet spraying) on inquiry, surface alloys on inquiry, honeycomb louver

Surface-mounted luminaire with LED, rated life of the LED L80/B10 > 50000 h, chromaticity tolerance 2 SDCM (initial), LED hybrid technology, 3D silicone lens to reduce the proportion of scattered light, reflector with oval light distribution pattern, reflector pure aluminium 99,99% in MIRO-Silver®, segmented, exchangeable reflector unit in high-sheen black plastic, with glass cover, rotation angle 330°, swivel angle 90°, luminaire housing die-cast aluminium, powder-coated, stratosilver