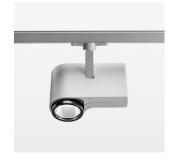

## **LUMINAIRE**

Rotation angle 330°
Swivel angle 90°
Weight 1.3 kg
Protection rating . class IP 20 . I
Luminaire colour stratosilver

## **OPTIONAL**

RAL-colours, NCS-colours (powder coating or wet spraying) on inquiry, surface alloys on inquiry, honeycomb louver

Surface-mounted luminaire with LED, rated life of the LED L80/B10 > 50000 h, chromaticity tolerance 2 SDCM (initial), LED hybrid technology, 3D silicone lens to reduce the proportion of scattered light, reflector with oval light distribution pattern, reflector pure aluminium 99,99% in MIRO-Silver®, segmented, exchangeable reflector unit in high-sheen black plastic, with glass cover, rotation angle 330°, swivel angle 90°, luminaire housing die-cast aluminium, powder-coated, stratosilver