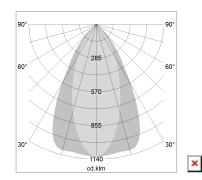

## LIGHT TECHNOLOGY

LED COB
Light colour Fish-Seafood
Luminous flux 2440 lm
System power 41 W
Luminaire Efficiency 59 lm/W
Reflector OvalBasic
Beam angle 60° x 40°