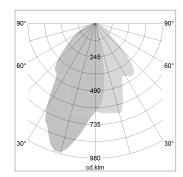

## LIGHT TECHNOLOGY

LED COB
Light colour BeCool
Luminous flux 1410 lm
System power 15 W
Luminaire Efficiency 94 lm/W
Reflector WallBeam