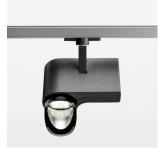

## **LUMINAIRE**

Rotation angle 330°
Swivel angle 90°
Weight 1.3 kg
Protection rating . class IP 20 . I
Luminaire colour stratoblack

## **OPCJA**

RAL-colours, NCS-colours (powder coating or wet spraying) on inquiry, surface alloys on inquiry, honeycomb louver

Surface-mounted luminaire with LED, rated life of the LED L80/B10 > 50000 h, colour rendering index CRI > 96, chromaticity tolerance 3 SDCM (initial), reflector with asymmetrical light distribution pattern, primary reflector and kick reflector 99% pure aluminium in MIRO-Silver®, attachment with kick reflector to the ceiling approach of the light cone, exchangeable reflector unit in high-sheen black plastic, with glass cover, rotation angle 330°, swivel angle 90°, luminaire housing die-cast aluminium, powder-coated, stratoblack