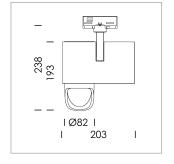

## **LUMINAIRE**

Rotation angle 330°
Swivel angle 90°
Weight 1.3 kg
Protection rating . class IP 20 . I
Luminaire colour stratoblack

## **OPCJA**

RAL-colours, NCS-colours (powder coating or wet spraying) on inquiry, surface alloys on inquiry, honeycomb louver

Surface-mounted luminaire with LED, rated life of the LED L80/B10 > 50000 h, colour rendering index CRI > 96, chromaticity tolerance 3 SDCM (initial), reflector with asymmetrical light distribution pattern, primary reflector and kick reflector 99% pure aluminium in MIRO-Silver®, attachment with kick reflector to the ceiling approach of the light cone, exchangeable reflector unit in high-sheen black plastic, with glass cover, rotation angle 330°, swivel angle 90°, luminaire housing die-cast aluminium, powder-coated, stratoblack