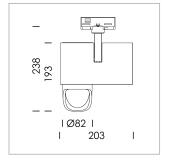

## **LUMINAIRE**

Rotation angle 330°
Swivel angle 90°
Weight 1.3 kg
Protection rating . class IP 20 . I
Luminaire colour stratoblack

## **OPCJA**

RAL-colours, NCS-colours (powder coating or wet spraying) on inquiry, surface alloys on inquiry, honeycomb louver

Surface-mounted luminaire with LED, rated life of the LED L80/B10 > 50000 h, colour rendering index CRI > 90, chromaticity tolerance 2 SDCM (initial), reflector with asymmetrical light distribution pattern, primary reflector and kick reflector 99% pure aluminium in MIRO-Silver®, attachment with kick reflector to the ceiling approach of the light cone, exchangeable reflector unit in high-sheen black plastic, with glass cover, rotation angle 330°, swivel angle 90°, luminaire housing die-cast aluminium, powder-coated, stratoblack