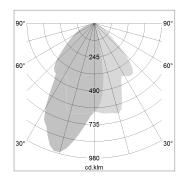

## LIGHT TECHNOLOGY

LED COB
Light colour PearlWhite
Luminous flux 1740 lm
System power 15 W
Luminaire Efficiency 131 lm/W
Reflector WallBeam

## **OPCJA**

RAL-colours, NCS-colours (powder coating or wet spraying) on inquiry, surface alloys on inquiry, honeycomb louver

Surface-mounted luminaire with LED, rated life of the LED L80/B10 > 50000 h, colour rendering index CRI > 90, chromaticity tolerance 2 SDCM (initial), reflector with asymmetrical light distribution pattern, primary reflector and kick reflector 99% pure aluminium in MIRO-Silver®, attachment with kick reflector to the ceiling approach of the light cone, exchangeable reflector unit in high-sheen black plastic, with glass cover, rotation angle 330°, swivel angle 90°, luminaire housing die-cast aluminium, powder-coated, stratoblack