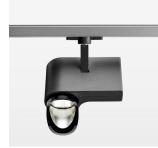

## **LUMINAIRE**

Rotation angle 330°
Swivel angle 90°
Weight 1.3 kg
Protection rating . class IP 20 . I
Luminaire colour stratoblack

## **OPCJA**

RAL-colours, NCS-colours (powder coating or wet spraying) on inquiry, surface alloys on inquiry, honeycomb louver

Surface-mounted luminaire with LED, rated life of the LED L80/B10 > 50000 h, colour rendering index CRI > 90, chromaticity tolerance 2 SDCM (initial), reflector with asymmetrical light distribution pattern, primary reflector and kick reflector 99% pure aluminium in MIRO-Silver®, attachment with kick reflector to the ceiling approach of the light cone, exchangeable reflector unit in high-sheen black plastic, with glass cover, rotation angle 330°, swivel angle 90°, luminaire housing die-cast aluminium, powder-coated, stratoblack