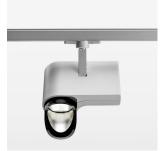

## **LUMINAIRE**

Rotation angle 330°
Swivel angle 90°
Weight 1.3 kg
Protection rating . class IP 20 . I
Luminaire colour stratosilver

## **OPTIONAL**

RAL-colours, NCS-colours (powder coating or wet spraying) on inquiry, surface alloys on inquiry, honeycomb louver

Surface-mounted luminaire with LED, rated life of the LED L80/B10 > 50000 h, colour rendering index CRI > 90, chromaticity tolerance 2 SDCM (initial), reflector with asymmetrical light distribution pattern, primary reflector and kick reflector 99% pure aluminium in MIRO-Silver®, attachment with kick reflector to the ceiling approach of the light cone, exchangeable reflector unit in high-sheen black plastic, with glass cover, rotation angle 330°, swivel angle 90°, luminaire housing die-cast aluminium, powder-coated, stratosilver