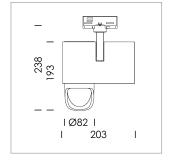

## **LUMINAIRE**

Rotation angle 330°
Swivel angle 90°
Weight 1.3 kg
Protection rating . class IP 20 . I
Luminaire colour stratosilver

## **OPTIONAL**

RAL-colours, NCS-colours (powder coating or wet spraying) on inquiry, surface alloys on inquiry, honeycomb louver

Surface-mounted luminaire with LED, rated life of the LED L80/B10 > 50000 h, colour rendering index CRI > 90, chromaticity tolerance 2 SDCM (initial), reflector with asymmetrical light distribution pattern, primary reflector and kick reflector 99% pure aluminium in MIRO-Silver®, attachment with kick reflector to the ceiling approach of the light cone, exchangeable reflector unit in high-sheen black plastic, with glass cover, rotation angle 330°, swivel angle 90°, luminaire housing die-cast aluminium, powder-coated, stratosilver