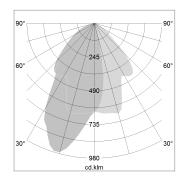

## LIGHT TECHNOLOGY

LED COB
Light colour PearlWhite
Luminous flux 1740 lm
System power 15 W
Luminaire Efficiency 131 lm/W
Reflector WallBeam