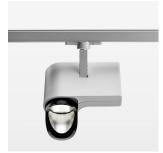

## **LUMINAIRE**

Rotation angle 330°
Swivel angle 90°
Weight 1.3 kg
Protection rating . class IP 20 . I
Luminaire colour stratosilver

## **OPCJA**

RAL-colours, NCS-colours (powder coating or wet spraying) on inquiry, surface alloys on inquiry, honeycomb louver

Surface-mounted luminaire with LED, rated life of the LED L80/B10 > 50000 h, chromaticity tolerance 2 SDCM (initial), reflector with asymmetrical light distribution pattern, primary reflector and kick reflector 99% pure aluminium in MIRO-Silver®, attachment with kick reflector to the ceiling approach of the light cone, exchangeable reflector unit in high-sheen black plastic, with glass cover, rotation angle 330°, swivel angle 90°, luminaire housing die-cast aluminium, powder-coated, stratosilver