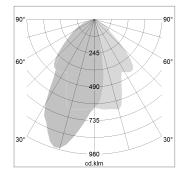

## LIGHT TECHNOLOGY

LED COB
Light colour Fish-Seafood
Luminous flux 850 lm
System power 15 W
Luminaire Efficiency 57 lm/W
Reflector WallBeam