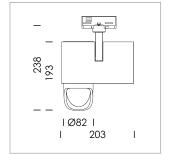

## **LUMINAIRE**

Rotation angle 330°
Swivel angle 90°
Weight 1.3 kg
Protection rating . class IP 20 . I
Luminaire colour stratosilver

## **OPCJA**

RAL-colours, NCS-colours (powder coating or wet spraying) on inquiry, surface alloys on inquiry, honeycomb louver

Surface-mounted luminaire with LED, rated life of the LED L80/B10 > 50000 h, chromaticity tolerance 2 SDCM (initial), reflector with asymmetrical light distribution pattern, primary reflector and kick reflector 99% pure aluminium in MIRO-Silver®, attachment with kick reflector to the ceiling approach of the light cone, exchangeable reflector unit in high-sheen black plastic, with glass cover, rotation angle 330°, swivel angle 90°, luminaire housing die-cast aluminium, powder-coated, stratosilver