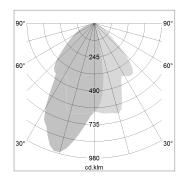

## LIGHT TECHNOLOGY

LED COB
Light colour GoldenBread
Luminous flux 1660 lm
System power 15 W
Luminaire Efficiency 111 lm/W
Reflector WallBeam