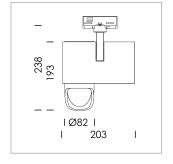

## **LUMINAIRE**

Rotation angle 330°
Swivel angle 90°
Weight 1.3 kg
Protection rating . class IP 20 . I
Luminaire colour stratosilver

## **OPCJA**

RAL-colours, NCS-colours (powder coating or wet spraying) on inquiry, surface alloys on inquiry, honeycomb louver

Surface-mounted luminaire with LED, rated life of the LED L80/B10 > 50000 h, chromaticity tolerance 3 SDCM (initial), reflector with asymmetrical light distribution pattern, primary reflector and kick reflector 99% pure aluminium in MIRO-Silver®, attachment with kick reflector to the ceiling approach of the light cone, exchangeable reflector unit in high-sheen black plastic, with glass cover, rotation angle 330°, swivel angle 90°, luminaire housing die-cast aluminium, powder-coated, stratosilver