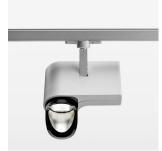

## **LUMINAIRE**

Rotation angle 330°
Swivel angle 90°
Weight 1.3 kg
Protection rating . class IP 20 . I
Luminaire colour stratosilver

## **OPCJA**

RAL-colours, NCS-colours (powder coating or wet spraying) on inquiry, surface alloys on inquiry, honeycomb louver

Surface-mounted luminaire with LED, rated life of the LED L80/B10 > 50000 h, chromaticity tolerance 3 SDCM (initial), reflector with asymmetrical light distribution pattern, primary reflector and kick reflector 99% pure aluminium in MIRO-Silver®, attachment with kick reflector to the ceiling approach of the light cone, exchangeable reflector unit in high-sheen black plastic, with glass cover, rotation angle 330°, swivel angle 90°, luminaire housing die-cast aluminium, powder-coated, stratosilver