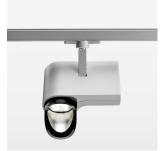

## **LUMINAIRE**

Rotation angle 330°
Swivel angle 90°
Weight 1.3 kg
Protection rating . class IP 20 . I
Luminaire colour stratosilver

## **OPCJA**

RAL-colours, NCS-colours (powder coating or wet spraying) on inquiry, surface alloys on inquiry, honeycomb louver

Surface-mounted luminaire with LED, rated life of the LED L80/B10 > 50000 h, chromaticity tolerance 3 SDCM (initial), reflector with asymmetrical light distribution pattern, primary reflector and kick reflector 99% pure aluminium in MIRO-Silver®, attachment with kick reflector to the ceiling approach of the light cone, exchangeable reflector unit in high-sheen black plastic, with glass cover, rotation angle 330°, swivel angle 90°, luminaire housing die-cast aluminium, powder-coated, stratosilver