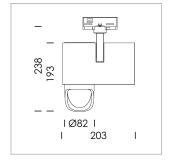

## **LUMINAIRE**

Rotation angle 330°
Swivel angle 90°
Weight 1.3 kg
Protection rating . class IP 20 . I
Luminaire colour stratosilver

## **OPCJA**

RAL-colours, NCS-colours (powder coating or wet spraying) on inquiry, surface alloys on inquiry, honeycomb louver

Surface-mounted luminaire with LED, rated life of the LED L80/B10 > 50000 h, chromaticity tolerance 3 SDCM (initial), reflector with asymmetrical light distribution pattern, primary reflector and kick reflector 99% pure aluminium in MIRO-Silver®, attachment with kick reflector to the ceiling approach of the light cone, exchangeable reflector unit in high-sheen black plastic, with glass cover, rotation angle 330°, swivel angle 90°, luminaire housing die-cast aluminium, powder-coated, stratosilver