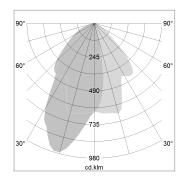

## LIGHT TECHNOLOGY

LED COB
Light colour Sun
Luminous flux 1100 lm
System power 15 W
Luminaire Efficiency 73 lm/W
Reflector WallBeam