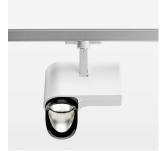

## **OPTIONAL**

RAL-colours, NCS-colours (powder coating or wet spraying) on inquiry, surface alloys on inquiry, honeycomb louver

Surface-mounted luminaire with LED, rated life of the LED L80/B10 > 50000 h, colour rendering index CRI > 90, chromaticity tolerance 2 SDCM (initial), reflector with asymmetrical light distribution pattern, primary reflector and kick reflector 99% pure aluminium in MIRO-Silver®, attachment with kick reflector to the ceiling approach of the light cone, exchangeable reflector unit in high-sheen black plastic, with glass cover, rotation angle 330°, swivel angle 90°, luminaire housing die-cast aluminium, powder-coated, stratowhite