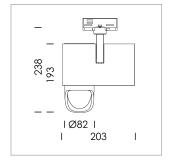

## **LUMINAIRE**

Rotation angle 330°
Swivel angle 90°
Weight 1.3 kg
Protection rating . class IP 20 . I
Luminaire colour stratowhite

## **OPTIONAL**

RAL-colours, NCS-colours (powder coating or wet spraying) on inquiry, surface alloys on inquiry, honeycomb louver

Surface-mounted luminaire with LED, rated life of the LED L80/B10 > 50000 h, colour rendering index CRI > 90, chromaticity tolerance 2 SDCM (initial), reflector with asymmetrical light distribution pattern, primary reflector and kick reflector 99% pure aluminium in MIRO-Silver®, attachment with kick reflector to the ceiling approach of the light cone, exchangeable reflector unit in high-sheen black plastic, with glass cover, rotation angle 330°, swivel angle 90°, luminaire housing die-cast aluminium, powder-coated, stratowhite