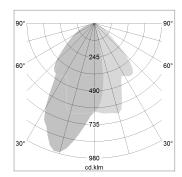

## LIGHT TECHNOLOGY

LED COB
Light colour 927
Luminous flux 1630 lm
System power 15 W
Luminaire Efficiency 123 lm/W
Reflector WallBeam