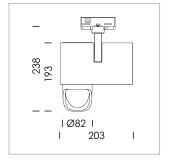

## **LUMINAIRE**

Rotation angle 330°
Swivel angle 90°
Weight 1.3 kg
Protection rating . class IP 20 . I
Luminaire colour stratowhite

## **OPTIONAL**

RAL-colours, NCS-colours (powder coating or wet spraying) on inquiry, surface alloys on inquiry, honeycomb louver

Surface-mounted luminaire with LED, rated life of the LED L80/B10 > 50000 h, colour rendering index CRI > 96, chromaticity tolerance 3 SDCM (initial), reflector with asymmetrical light distribution pattern, primary reflector and kick reflector 99% pure aluminium in MIRO-Silver®, attachment with kick reflector to the ceiling approach of the light cone, exchangeable reflector unit in high-sheen black plastic, with glass cover, rotation angle 330°, swivel angle 90°, luminaire housing die-cast aluminium, powder-coated, stratowhite