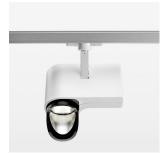

## **LUMINAIRE**

Rotation angle 330°
Swivel angle 90°
Weight 1.3 kg
Protection rating . class IP 20 . I
Luminaire colour stratowhite

## **OPTIONAL**

RAL-colours, NCS-colours (powder coating or wet spraying) on inquiry, surface alloys on inquiry, honeycomb louver

Surface-mounted luminaire with LED, rated life of the LED L80/B10 > 50000 h, colour rendering index CRI > 96, chromaticity tolerance 3 SDCM (initial), reflector with asymmetrical light distribution pattern, primary reflector and kick reflector 99% pure aluminium in MIRO-Silver®, attachment with kick reflector to the ceiling approach of the light cone, exchangeable reflector unit in high-sheen black plastic, with glass cover, rotation angle 330°, swivel angle 90°, luminaire housing die-cast aluminium, powder-coated, stratowhite