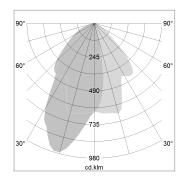

## LIGHT TECHNOLOGY

LED COB
Light colour BeCool
Luminous flux 1410 lm
System power 15 W
Luminaire Efficiency 94 lm/W
Reflector WallBeam