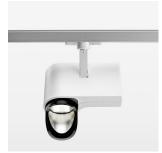

## **OPCJA**

RAL-colours, NCS-colours (powder coating or wet spraying) on inquiry, surface alloys on inquiry, honeycomb louver

Surface-mounted luminaire with LED, rated life of the LED L80/B10 > 50000 h, colour rendering index CRI > 90, chromaticity tolerance 2 SDCM (initial), reflector with asymmetrical light distribution pattern, primary reflector and kick reflector 99% pure aluminium in MIRO-Silver®, attachment with kick reflector to the ceiling approach of the light cone, exchangeable reflector unit in high-sheen black plastic, with glass cover, rotation angle 330°, swivel angle 90°, luminaire housing die-cast aluminium, powder-coated, stratowhite