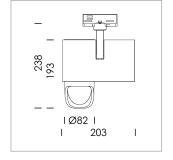

## **LUMINAIRE**

Rotation angle 330°
Swivel angle 90°
Weight 1.3 kg
Protection rating . class IP 20 . I
Luminaire colour stratowhite

## **OPCJA**

RAL-colours, NCS-colours (powder coating or wet spraying) on inquiry, surface alloys on inquiry, honeycomb louver

Surface-mounted luminaire with LED, rated life of the LED L80/B10 > 50000 h, colour rendering index CRI > 90, chromaticity tolerance 2 SDCM (initial), reflector with asymmetrical light distribution pattern, primary reflector and kick reflector 99% pure aluminium in MIRO-Silver®, attachment with kick reflector to the ceiling approach of the light cone, exchangeable reflector unit in high-sheen black plastic, with glass cover, rotation angle 330°, swivel angle 90°, luminaire housing die-cast aluminium, powder-coated, stratowhite