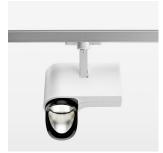

## **OPCJA**

RAL-colours, NCS-colours (powder coating or wet spraying) on inquiry, surface alloys on inquiry, honeycomb louver

Surface-mounted luminaire with LED, rated life of the LED L80/B10 > 50000 h, chromaticity tolerance 2 SDCM (initial), reflector with asymmetrical light distribution pattern, primary reflector and kick reflector 99% pure aluminium in MIRO-Silver®, attachment with kick reflector to the ceiling approach of the light cone, exchangeable reflector unit in high-sheen black plastic, with glass cover, rotation angle 330°, swivel angle 90°, luminaire housing die-cast aluminium, powder-coated, stratowhite