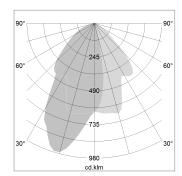

## LIGHT TECHNOLOGY

LED COB
Light colour Fish-Seafood
Luminous flux 850 lm
System power 15 W
Luminaire Efficiency 57 lm/W
Reflector WallBeam