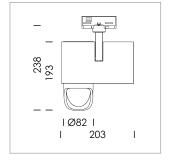

## **LUMINAIRE**

Rotation angle 330°
Swivel angle 90°
Weight 1.3 kg
Protection rating . class IP 20 . I
Luminaire colour stratowhite

## **OPCJA**

RAL-colours, NCS-colours (powder coating or wet spraying) on inquiry, surface alloys on inquiry, honeycomb louver

Surface-mounted luminaire with LED, rated life of the LED L80/B10 > 50000 h, chromaticity tolerance 2 SDCM (initial), reflector with asymmetrical light distribution pattern, primary reflector and kick reflector 99% pure aluminium in MIRO-Silver®, attachment with kick reflector to the ceiling approach of the light cone, exchangeable reflector unit in high-sheen black plastic, with glass cover, rotation angle 330°, swivel angle 90°, luminaire housing die-cast aluminium, powder-coated, stratowhite