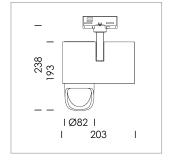

## **LUMINAIRE**

Rotation angle 330°
Swivel angle 90°
Weight 1.3 kg
Protection rating . class IP 20 . I
Luminaire colour stratowhite

## **OPCJA**

RAL-colours, NCS-colours (powder coating or wet spraying) on inquiry, surface alloys on inquiry, honeycomb louver

Surface-mounted luminaire with LED, rated life of the LED L80/B10 > 50000 h, chromaticity tolerance 3 SDCM (initial), reflector with asymmetrical light distribution pattern, primary reflector and kick reflector 99% pure aluminium in MIRO-Silver®, attachment with kick reflector to the ceiling approach of the light cone, exchangeable reflector unit in high-sheen black plastic, with glass cover, rotation angle 330°, swivel angle 90°, luminaire housing die-cast aluminium, powder-coated, stratowhite