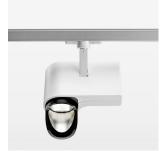

## **OPCJA**

RAL-colours, NCS-colours (powder coating or wet spraying) on inquiry, surface alloys on inquiry, honeycomb louver

Surface-mounted luminaire with LED, rated life of the LED L80/B10 > 50000 h, chromaticity tolerance 3 SDCM (initial), reflector with asymmetrical light distribution pattern, primary reflector and kick reflector 99% pure aluminium in MIRO-Silver®, attachment with kick reflector to the ceiling approach of the light cone, exchangeable reflector unit in high-sheen black plastic, with glass cover, rotation angle 330°, swivel angle 90°, luminaire housing die-cast aluminium, powder-coated, stratowhite