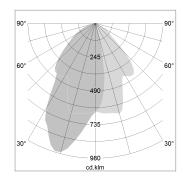

## LIGHT TECHNOLOGY

LED COB
Light colour Sun
Luminous flux 1100 lm
System power 15 W
Luminaire Efficiency 73 lm/W
Reflector WallBeam