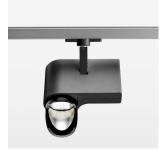

## **LUMINAIRE**

Rotation angle 330°
Swivel angle 90°
Weight 1.3 kg
Protection rating . class IP 20 . I
Luminaire colour stratoblack

## **OPCJA**

RAL-colours, NCS-colours (powder coating or wet spraying) on inquiry, surface alloys on inquiry, honeycomb louver

Surface-mounted luminaire with LED, rated life of the LED L80/B10 > 50000 h, chromaticity tolerance 2 SDCM (initial), reflector with asymmetrical light distribution pattern, primary reflector and kick reflector 99% pure aluminium in MIRO-Silver®, attachment with kick reflector to the ceiling approach of the light cone, exchangeable reflector unit in high-sheen black plastic, with glass cover, rotation angle 330°, swivel angle 90°, luminaire housing die-cast aluminium, powder-coated, stratoblack