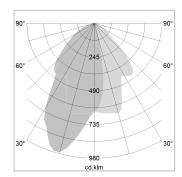

## LIGHT TECHNOLOGY

LED COB
Light colour Fish-Seafood
Luminous flux 1480 lm
System power 23 W
Luminaire Efficiency 49 lm/W
Reflector WallBeam