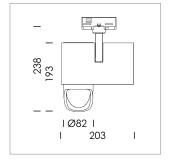

## **LUMINAIRE**

Rotation angle 330°
Swivel angle 90°
Weight 1.3 kg
Protection rating . class IP 20 . I
Luminaire colour stratoblack

## **OPCJA**

RAL-colours, NCS-colours (powder coating or wet spraying) on inquiry, surface alloys on inquiry, honeycomb louver

Surface-mounted luminaire with LED, rated life of the LED L80/B10 > 50000 h, chromaticity tolerance 2 SDCM (initial), reflector with asymmetrical light distribution pattern, primary reflector and kick reflector 99% pure aluminium in MIRO-Silver®, attachment with kick reflector to the ceiling approach of the light cone, exchangeable reflector unit in high-sheen black plastic, with glass cover, rotation angle 330°, swivel angle 90°, luminaire housing die-cast aluminium, powder-coated, stratoblack