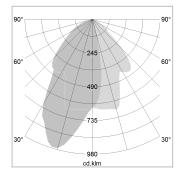

## LIGHT TECHNOLOGY

LED COB
Light colour GoldenBread
Luminous flux 2370 lm
System power 23 W
Luminaire Efficiency 103 lm/W
Reflector WallBeam