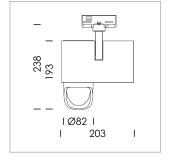

## **LUMINAIRE**

Rotation angle 330°
Swivel angle 90°
Weight 1.3 kg
Protection rating . class IP 20 . I
Luminaire colour stratoblack

## **OPCJA**

RAL-colours, NCS-colours (powder coating or wet spraying) on inquiry, surface alloys on inquiry, honeycomb louver

Surface-mounted luminaire with LED, rated life of the LED L80/B10 > 50000 h, chromaticity tolerance 3 SDCM (initial), reflector with asymmetrical light distribution pattern, primary reflector and kick reflector 99% pure aluminium in MIRO-Silver®, attachment with kick reflector to the ceiling approach of the light cone, exchangeable reflector unit in high-sheen black plastic, with glass cover, rotation angle 330°, swivel angle 90°, luminaire housing die-cast aluminium, powder-coated, stratoblack