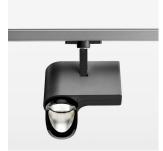

## **LUMINAIRE**

Rotation angle 330°
Swivel angle 90°
Weight 1.3 kg
Protection rating . class IP 20 . I
Luminaire colour stratoblack

## **OPCJA**

RAL-colours, NCS-colours (powder coating or wet spraying) on inquiry, surface alloys on inquiry, honeycomb louver

Surface-mounted luminaire with LED, rated life of the LED L80/B10 > 50000 h, chromaticity tolerance 3 SDCM (initial), reflector with asymmetrical light distribution pattern, primary reflector and kick reflector 99% pure aluminium in MIRO-Silver®, attachment with kick reflector to the ceiling approach of the light cone, exchangeable reflector unit in high-sheen black plastic, with glass cover, rotation angle 330°, swivel angle 90°, luminaire housing die-cast aluminium, powder-coated, stratoblack