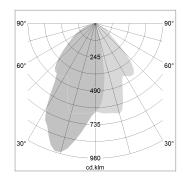

## LIGHT TECHNOLOGY

LED COB
Light colour BeCool
Luminous flux 2060 lm
System power 23 W
Luminaire Efficiency 90 lm/W
Reflector WallBeam