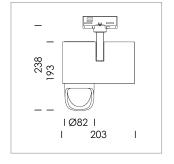

## **LUMINAIRE**

Rotation angle 330°
Swivel angle 90°
Weight 1.3 kg
Protection rating . class IP 20 . I
Luminaire colour stratosilver

## **OPTIONAL**

RAL-colours, NCS-colours (powder coating or wet spraying) on inquiry, surface alloys on inquiry, honeycomb louver

Surface-mounted luminaire with LED, rated life of the LED L80/B10 > 50000 h, colour rendering index CRI > 96, chromaticity tolerance 3 SDCM (initial), reflector with asymmetrical light distribution pattern, primary reflector and kick reflector 99% pure aluminium in MIRO-Silver®, attachment with kick reflector to the ceiling approach of the light cone, exchangeable reflector unit in high-sheen black plastic, with glass cover, rotation angle 330°, swivel angle 90°, luminaire housing die-cast aluminium, powder-coated, stratosilver