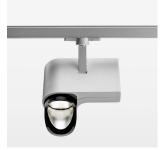

## **LUMINAIRE**

Rotation angle 330°
Swivel angle 90°
Weight 1.3 kg
Protection rating . class IP 20 . I
Luminaire colour stratosilver

## **OPTIONAL**

RAL-colours, NCS-colours (powder coating or wet spraying) on inquiry, surface alloys on inquiry, honeycomb louver

Surface-mounted luminaire with LED, rated life of the LED L80/B10 > 50000 h, colour rendering index CRI > 96, chromaticity tolerance 3 SDCM (initial), reflector with asymmetrical light distribution pattern, primary reflector and kick reflector 99% pure aluminium in MIRO-Silver®, attachment with kick reflector to the ceiling approach of the light cone, exchangeable reflector unit in high-sheen black plastic, with glass cover, rotation angle 330°, swivel angle 90°, luminaire housing die-cast aluminium, powder-coated, stratosilver