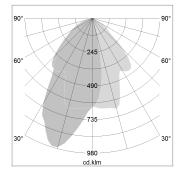

## LIGHT TECHNOLOGY

LED COB
Light colour Fish-Seafood
Luminous flux 1480 lm
System power 23 W
Luminaire Efficiency 49 lm/W
Reflector WallBeam