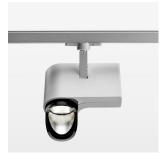

## **OPCJA**

RAL-colours, NCS-colours (powder coating or wet spraying) on inquiry, surface alloys on inquiry, honeycomb louver

Surface-mounted luminaire with LED, rated life of the LED L80/B10 > 50000 h, chromaticity tolerance 2 SDCM (initial), reflector with asymmetrical light distribution pattern, primary reflector and kick reflector 99% pure aluminium in MIRO-Silver®, attachment with kick reflector to the ceiling approach of the light cone, exchangeable reflector unit in high-sheen black plastic, with glass cover, rotation angle 330°, swivel angle 90°, luminaire housing die-cast aluminium, powder-coated, stratosilver