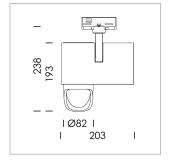

## **LUMINAIRE**

Rotation angle 330°
Swivel angle 90°
Weight 1.3 kg
Protection rating . class IP 20 . I
Luminaire colour stratosilver

## **OPCJA**

RAL-colours, NCS-colours (powder coating or wet spraying) on inquiry, surface alloys on inquiry, honeycomb louver

Surface-mounted luminaire with LED, rated life of the LED L80/B10 > 50000 h, chromaticity tolerance 2 SDCM (initial), reflector with asymmetrical light distribution pattern, primary reflector and kick reflector 99% pure aluminium in MIRO-Silver®, attachment with kick reflector to the ceiling approach of the light cone, exchangeable reflector unit in high-sheen black plastic, with glass cover, rotation angle 330°, swivel angle 90°, luminaire housing die-cast aluminium, powder-coated, stratosilver