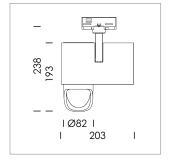

## **LUMINAIRE**

Rotation angle 330°
Swivel angle 90°
Weight 1.3 kg
Protection rating . class IP 20 . I
Luminaire colour stratosilver

## **OPCJA**

RAL-colours, NCS-colours (powder coating or wet spraying) on inquiry, surface alloys on inquiry, honeycomb louver

Surface-mounted luminaire with LED, rated life of the LED L80/B10 > 50000 h, chromaticity tolerance 3 SDCM (initial), reflector with asymmetrical light distribution pattern, primary reflector and kick reflector 99% pure aluminium in MIRO-Silver®, attachment with kick reflector to the ceiling approach of the light cone, exchangeable reflector unit in high-sheen black plastic, with glass cover, rotation angle 330°, swivel angle 90°, luminaire housing die-cast aluminium, powder-coated, stratosilver