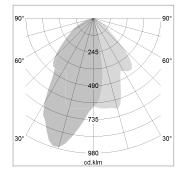

## LIGHT TECHNOLOGY

LED COB
Light colour GoldenBread
Luminous flux 2370 lm
System power 23 W
Luminaire Efficiency 103 lm/W
Reflector WallBeam