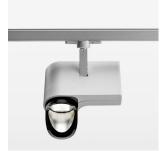

## **LUMINAIRE**

Rotation angle 330°
Swivel angle 90°
Weight 1.3 kg
Protection rating . class IP 20 . I
Luminaire colour stratosilver

## **OPCJA**

RAL-colours, NCS-colours (powder coating or wet spraying) on inquiry, surface alloys on inquiry, honeycomb louver

Surface-mounted luminaire with LED, rated life of the LED L80/B10 > 50000 h, chromaticity tolerance 3 SDCM (initial), reflector with asymmetrical light distribution pattern, primary reflector and kick reflector 99% pure aluminium in MIRO-Silver®, attachment with kick reflector to the ceiling approach of the light cone, exchangeable reflector unit in high-sheen black plastic, with glass cover, rotation angle 330°, swivel angle 90°, luminaire housing die-cast aluminium, powder-coated, stratosilver