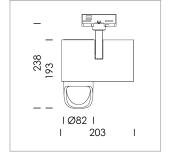

## **LUMINAIRE**

Rotation angle 330°
Swivel angle 90°
Weight 1.3 kg
Protection rating . class IP 20 . I
Luminaire colour stratosilver

## **OPCJA**

RAL-colours, NCS-colours (powder coating or wet spraying) on inquiry, surface alloys on inquiry, honeycomb louver

Surface-mounted luminaire with LED, rated life of the LED L80/B10 > 50000 h, chromaticity tolerance 3 SDCM (initial), reflector with asymmetrical light distribution pattern, primary reflector and kick reflector 99% pure aluminium in MIRO-Silver®, attachment with kick reflector to the ceiling approach of the light cone, exchangeable reflector unit in high-sheen black plastic, with glass cover, rotation angle 330°, swivel angle 90°, luminaire housing die-cast aluminium, powder-coated, stratosilver