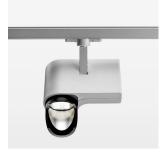

## **LUMINAIRE**

Rotation angle 330°
Swivel angle 90°
Weight 1.3 kg
Protection rating . class IP 20 . I
Luminaire colour stratosilver

## **OPCJA**

RAL-colours, NCS-colours (powder coating or wet spraying) on inquiry, surface alloys on inquiry, honeycomb louver

Surface-mounted luminaire with LED, rated life of the LED L80/B10 > 50000 h, chromaticity tolerance 3 SDCM (initial), reflector with asymmetrical light distribution pattern, primary reflector and kick reflector 99% pure aluminium in MIRO-Silver®, attachment with kick reflector to the ceiling approach of the light cone, exchangeable reflector unit in high-sheen black plastic, with glass cover, rotation angle 330°, swivel angle 90°, luminaire housing die-cast aluminium, powder-coated, stratosilver