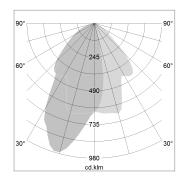

## LIGHT TECHNOLOGY

LED COB
Light colour Sun
Luminous flux 1560 lm
System power 23 W
Luminaire Efficiency 68 lm/W
Reflector WallBeam