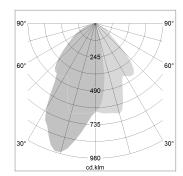

## LIGHT TECHNOLOGY

LED COB
Light colour 840
Luminous flux 3090 lm
System power 23 W
Luminaire Efficiency 151 lm/W
Reflector WallBeam