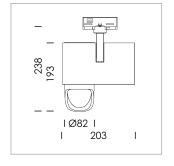

## **LUMINAIRE**

Rotation angle 330°
Swivel angle 90°
Weight 1.3 kg
Protection rating . class IP 20 . I
Luminaire colour stratowhite

## **OPTIONAL**

RAL-colours, NCS-colours (powder coating or wet spraying) on inquiry, surface alloys on inquiry, honeycomb louver

Surface-mounted luminaire with LED, rated life of the LED L80/B10 > 50000 h, colour rendering index CRI > 80, chromaticity tolerance 2 SDCM (initial), reflector with asymmetrical light distribution pattern, primary reflector and kick reflector 99% pure aluminium in MIRO-Silver®, attachment with kick reflector to the ceiling approach of the light cone, exchangeable reflector unit in high-sheen black plastic, with glass cover, rotation angle 330°, swivel angle 90°, luminaire housing die-cast aluminium, powder-coated, stratowhite