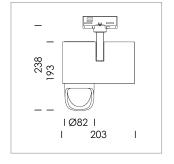

## **LUMINAIRE**

Rotation angle 330°
Swivel angle 90°
Weight 1.3 kg
Protection rating . class IP 20 . I
Luminaire colour stratowhite

## **OPTIONAL**

RAL-colours, NCS-colours (powder coating or wet spraying) on inquiry, surface alloys on inquiry, honeycomb louver

Surface-mounted luminaire with LED, rated life of the LED L80/B10 > 50000 h, colour rendering index CRI > 96, chromaticity tolerance 3 SDCM (initial), reflector with asymmetrical light distribution pattern, primary reflector and kick reflector 99% pure aluminium in MIRO-Silver®, attachment with kick reflector to the ceiling approach of the light cone, exchangeable reflector unit in high-sheen black plastic, with glass cover, rotation angle 330°, swivel angle 90°, luminaire housing die-cast aluminium, powder-coated, stratowhite