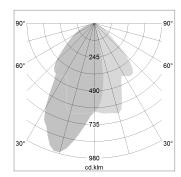

## LIGHT TECHNOLOGY

LED COB
Light colour BeCool
Luminous flux 2060 lm
System power 23 W
Luminaire Efficiency 90 lm/W
Reflector WallBeam