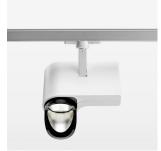

## **OPTIONAL**

RAL-colours, NCS-colours (powder coating or wet spraying) on inquiry, surface alloys on inquiry, honeycomb louver

Surface-mounted luminaire with LED, rated life of the LED L80/B10 > 50000 h, colour rendering index CRI > 96, chromaticity tolerance 3 SDCM (initial), reflector with asymmetrical light distribution pattern, primary reflector and kick reflector 99% pure aluminium in MIRO-Silver®, attachment with kick reflector to the ceiling approach of the light cone, exchangeable reflector unit in high-sheen black plastic, with glass cover, rotation angle 330°, swivel angle 90°, luminaire housing die-cast aluminium, powder-coated, stratowhite