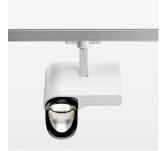

## **LUMINAIRE**

Rotation angle 330°
Swivel angle 90°
Weight 1.3 kg
Protection rating . class IP 20 . I
Luminaire colour stratowhite

## **OPCJA**

RAL-colours, NCS-colours (powder coating or wet spraying) on inquiry, surface alloys on inquiry, honeycomb louver

Surface-mounted luminaire with LED, rated life of the LED L80/B10 > 50000 h, colour rendering index CRI > 90, chromaticity tolerance 2 SDCM (initial), reflector with asymmetrical light distribution pattern, primary reflector and kick reflector 99% pure aluminium in MIRO-Silver®, attachment with kick reflector to the ceiling approach of the light cone, exchangeable reflector unit in high-sheen black plastic, with glass cover, rotation angle 330°, swivel angle 90°, luminaire housing die-cast aluminium, powder-coated, stratowhite