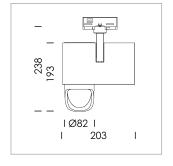

## **LUMINAIRE**

Rotation angle 330°
Swivel angle 90°
Weight 1.3 kg
Protection rating . class IP 20 . I
Luminaire colour stratowhite

## **OPCJA**

RAL-colours, NCS-colours (powder coating or wet spraying) on inquiry, surface alloys on inquiry, honeycomb louver

Surface-mounted luminaire with LED, rated life of the LED L80/B10 > 50000 h, colour rendering index CRI > 90, chromaticity tolerance 2 SDCM (initial), reflector with asymmetrical light distribution pattern, primary reflector and kick reflector 99% pure aluminium in MIRO-Silver®, attachment with kick reflector to the ceiling approach of the light cone, exchangeable reflector unit in high-sheen black plastic, with glass cover, rotation angle 330°, swivel angle 90°, luminaire housing die-cast aluminium, powder-coated, stratowhite