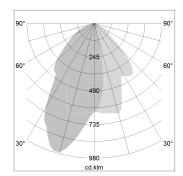

## LIGHT TECHNOLOGY

LED COB
Light colour PearlWhite
Luminous flux 2470 lm
System power 23 W
Luminaire Efficiency 121 lm/W
Reflector WallBeam