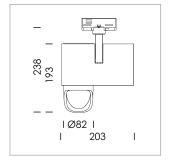

## **LUMINAIRE**

Rotation angle 330°
Swivel angle 90°
Weight 1.3 kg
Protection rating . class IP 20 . I
Luminaire colour stratowhite

## **OPTIONAL**

RAL-colours, NCS-colours (powder coating or wet spraying) on inquiry, surface alloys on inquiry, honeycomb louver

Surface-mounted luminaire with LED, rated life of the LED L80/B10 > 50000 h, chromaticity tolerance 3 SDCM (initial), reflector with asymmetrical light distribution pattern, primary reflector and kick reflector 99% pure aluminium in MIRO-Silver®, attachment with kick reflector to the ceiling approach of the light cone, exchangeable reflector unit in high-sheen black plastic, with glass cover, rotation angle 330°, swivel angle 90°, luminaire housing die-cast aluminium, powder-coated, stratowhite