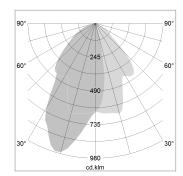

## LIGHT TECHNOLOGY

LED COB
Light colour GoldenBread
Luminous flux 2370 lm
System power 23 W
Luminaire Efficiency 103 lm/W
Reflector WallBeam