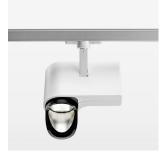

## **LUMINAIRE**

Rotation angle 330°
Swivel angle 90°
Weight 1.3 kg
Protection rating . class IP 20 . I
Luminaire colour stratowhite

## **OPTIONAL**

RAL-colours, NCS-colours (powder coating or wet spraying) on inquiry, surface alloys on inquiry, honeycomb louver

Surface-mounted luminaire with LED, rated life of the LED L80/B10 > 50000 h, chromaticity tolerance 3 SDCM (initial), reflector with asymmetrical light distribution pattern, primary reflector and kick reflector 99% pure aluminium in MIRO-Silver®, attachment with kick reflector to the ceiling approach of the light cone, exchangeable reflector unit in high-sheen black plastic, with glass cover, rotation angle 330°, swivel angle 90°, luminaire housing die-cast aluminium, powder-coated, stratowhite