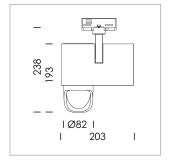

## **LUMINAIRE**

Rotation angle 330°
Swivel angle 90°
Weight 1.3 kg
Protection rating . class IP 20 . I
Luminaire colour stratowhite

## **OPTIONAL**

RAL-colours, NCS-colours (powder coating or wet spraying) on inquiry, surface alloys on inquiry, honeycomb louver

Surface-mounted luminaire with LED, rated life of the LED L80/B10 > 50000 h, chromaticity tolerance 2 SDCM (initial), reflector with asymmetrical light distribution pattern, primary reflector and kick reflector 99% pure aluminium in MIRO-Silver®, attachment with kick reflector to the ceiling approach of the light cone, exchangeable reflector unit in high-sheen black plastic, with glass cover, rotation angle 330°, swivel angle 90°, luminaire housing die-cast aluminium, powder-coated, stratowhite