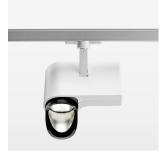

## **OPTIONAL**

RAL-colours, NCS-colours (powder coating or wet spraying) on inquiry, surface alloys on inquiry, honeycomb louver

Surface-mounted luminaire with LED, rated life of the LED L80/B10 > 50000 h, chromaticity tolerance 2 SDCM (initial), reflector with asymmetrical light distribution pattern, primary reflector and kick reflector 99% pure aluminium in MIRO-Silver®, attachment with kick reflector to the ceiling approach of the light cone, exchangeable reflector unit in high-sheen black plastic, with glass cover, rotation angle 330°, swivel angle 90°, luminaire housing die-cast aluminium, powder-coated, stratowhite