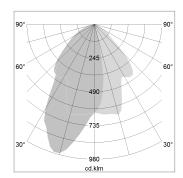

## LIGHT TECHNOLOGY

LED COB
Light colour SpecialMeat
Luminous flux 1360 lm
System power 23 W
Luminaire Efficiency 67 lm/W
Reflector WallBeam