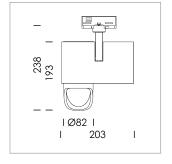

## **LUMINAIRE**

Rotation angle 330°
Swivel angle 90°
Weight 1.3 kg
Protection rating . class IP 20 . I
Luminaire colour stratowhite

## **OPTIONAL**

RAL-colours, NCS-colours (powder coating or wet spraying) on inquiry, surface alloys on inquiry, honeycomb louver

Surface-mounted luminaire with LED, rated life of the LED L80/B10 > 50000 h, chromaticity tolerance 3 SDCM (initial), reflector with asymmetrical light distribution pattern, primary reflector and kick reflector 99% pure aluminium in MIRO-Silver®, attachment with kick reflector to the ceiling approach of the light cone, exchangeable reflector unit in high-sheen black plastic, with glass cover, rotation angle 330°, swivel angle 90°, luminaire housing die-cast aluminium, powder-coated, stratowhite