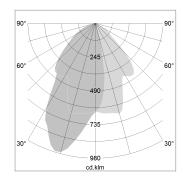

## LIGHT TECHNOLOGY

LED COB
Light colour Sun
Luminous flux 1560 lm
System power 23 W
Luminaire Efficiency 68 lm/W
Reflector WallBeam