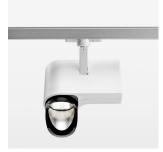

## **LUMINAIRE**

Rotation angle 330°
Swivel angle 90°
Weight 1.3 kg
Protection rating . class IP 20 . I
Luminaire colour stratowhite

## **OPTIONAL**

RAL-colours, NCS-colours (powder coating or wet spraying) on inquiry, surface alloys on inquiry, honeycomb louver

Surface-mounted luminaire with LED, rated life of the LED L80/B10 > 50000 h, chromaticity tolerance 3 SDCM (initial), reflector with asymmetrical light distribution pattern, primary reflector and kick reflector 99% pure aluminium in MIRO-Silver®, attachment with kick reflector to the ceiling approach of the light cone, exchangeable reflector unit in high-sheen black plastic, with glass cover, rotation angle 330°, swivel angle 90°, luminaire housing die-cast aluminium, powder-coated, stratowhite