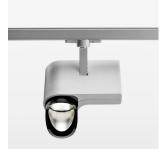

## **LUMINAIRE**

Rotation angle 330°
Swivel angle 90°
Weight 1.3 kg
Protection rating . class IP 20 . I
Luminaire colour stratosilver

## **OPTIONAL**

RAL-colours, NCS-colours (powder coating or wet spraying) on inquiry, surface alloys on inquiry, honeycomb louver

Surface-mounted luminaire with LED, rated life of the LED L80/B10 > 50000 h, colour rendering index CRI > 96, chromaticity tolerance 3 SDCM (initial), reflector with asymmetrical light distribution pattern, primary reflector and kick reflector 99% pure aluminium in MIRO-Silver®, attachment with kick reflector to the ceiling approach of the light cone, exchangeable reflector unit in high-sheen black plastic, with glass cover, rotation angle 330°, swivel angle 90°, luminaire housing die-cast aluminium, powder-coated, stratosilver