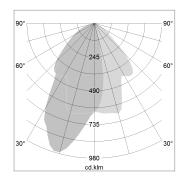

## LIGHT TECHNOLOGY

LED COB
Light colour BeCool
Luminous flux 3390 lm
System power 41 W
Luminaire Efficiency 81 lm/W
Reflector WallBeam