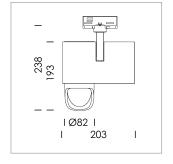

## **LUMINAIRE**

Rotation angle 330°
Swivel angle 90°
Weight 1.3 kg
Protection rating . class IP 20 . I
Luminaire colour stratosilver

## **OPTIONAL**

RAL-colours, NCS-colours (powder coating or wet spraying) on inquiry, surface alloys on inquiry, honeycomb louver

Surface-mounted luminaire with LED, rated life of the LED L80/B10 > 50000 h, colour rendering index CRI > 96, chromaticity tolerance 3 SDCM (initial), reflector with asymmetrical light distribution pattern, primary reflector and kick reflector 99% pure aluminium in MIRO-Silver®, attachment with kick reflector to the ceiling approach of the light cone, exchangeable reflector unit in high-sheen black plastic, with glass cover, rotation angle 330°, swivel angle 90°, luminaire housing die-cast aluminium, powder-coated, stratosilver